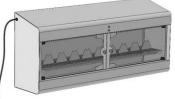

# Virucidal BoX

#### VBX RANGE: WORKING PRINCIPLE

Mainly made for Personal Protection Equipment (PPE) this sterilization cabinet provides an excellent virucidal (NF T 72-281) decontamination of every object or accessory placed inside. The automatic sterilization cycle's management (patented), factory settings, controls the UV-C bulbs (253nm) located inside the cabinet. Their UV-C radiation destroys the germs by degrading the exposed cells.

#### USE

Open the VBX door and place in the cabinet the objects to decontaminate, then close the door. The VBX automatically begins a sterilization cycle of 30 minutes (fixed duration).

If the door is opened and closed before the end of a cycle, the device reinitializes a complete cycle. At the end of the cycle, the utensils are decontaminated and ready to use. Two lights indicators show the device state: