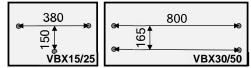

## CHARACTERISTICS

| wer                                                  | 210-240VAC 50/60Hz                                                |                                                                                                             |                                                                                                                                                                                                                                                                                                                                                                                                    | lz Li                                                                                                                                                                                                                                     | fetime                                                                                                                                                                                                              | 6000h                                                                                                                                                                                                                                                |                                                                                                                                                                                                                                                                                                                                                                                                                                                                                                                                                                                                                                                                                                          |                                                                                                                                                                                                                                                                                                |  |
|------------------------------------------------------|-------------------------------------------------------------------|-------------------------------------------------------------------------------------------------------------|----------------------------------------------------------------------------------------------------------------------------------------------------------------------------------------------------------------------------------------------------------------------------------------------------------------------------------------------------------------------------------------------------|-------------------------------------------------------------------------------------------------------------------------------------------------------------------------------------------------------------------------------------------|---------------------------------------------------------------------------------------------------------------------------------------------------------------------------------------------------------------------|------------------------------------------------------------------------------------------------------------------------------------------------------------------------------------------------------------------------------------------------------|----------------------------------------------------------------------------------------------------------------------------------------------------------------------------------------------------------------------------------------------------------------------------------------------------------------------------------------------------------------------------------------------------------------------------------------------------------------------------------------------------------------------------------------------------------------------------------------------------------------------------------------------------------------------------------------------------------|------------------------------------------------------------------------------------------------------------------------------------------------------------------------------------------------------------------------------------------------------------------------------------------------|--|
| Virucidal Effect                                     |                                                                   | 4.65                                                                                                        | 5 log                                                                                                                                                                                                                                                                                                                                                                                              | *                                                                                                                                                                                                                                         |                                                                                                                                                                                                                     |                                                                                                                                                                                                                                                      |                                                                                                                                                                                                                                                                                                                                                                                                                                                                                                                                                                                                                                                                                                          |                                                                                                                                                                                                                                                                                                |  |
| * average value in Virucidal certificate NF T 72-281 |                                                                   |                                                                                                             |                                                                                                                                                                                                                                                                                                                                                                                                    |                                                                                                                                                                                                                                           |                                                                                                                                                                                                                     |                                                                                                                                                                                                                                                      |                                                                                                                                                                                                                                                                                                                                                                                                                                                                                                                                                                                                                                                                                                          |                                                                                                                                                                                                                                                                                                |  |
|                                                      | Lamp                                                              | Pre-set lifed                                                                                               | ycle                                                                                                                                                                                                                                                                                                                                                                                               | 9                                                                                                                                                                                                                                         | Length                                                                                                                                                                                                              | Width                                                                                                                                                                                                                                                | Height                                                                                                                                                                                                                                                                                                                                                                                                                                                                                                                                                                                                                                                                                                   | Weight                                                                                                                                                                                                                                                                                         |  |
| BX 15                                                | 1x15W                                                             | 30 min                                                                                                      |                                                                                                                                                                                                                                                                                                                                                                                                    |                                                                                                                                                                                                                                           | 496mm                                                                                                                                                                                                               | 220mm                                                                                                                                                                                                                                                | 404mm                                                                                                                                                                                                                                                                                                                                                                                                                                                                                                                                                                                                                                                                                                    | 6.5Kg                                                                                                                                                                                                                                                                                          |  |
| 3X 25                                                | 1x25W                                                             | 3 min                                                                                                       |                                                                                                                                                                                                                                                                                                                                                                                                    |                                                                                                                                                                                                                                           | 496mm                                                                                                                                                                                                               | 220mm                                                                                                                                                                                                                                                | 404mm                                                                                                                                                                                                                                                                                                                                                                                                                                                                                                                                                                                                                                                                                                    | 6.5Kg                                                                                                                                                                                                                                                                                          |  |
| 3X 30                                                | 2x15W                                                             | 30 min                                                                                                      |                                                                                                                                                                                                                                                                                                                                                                                                    |                                                                                                                                                                                                                                           | 939mm                                                                                                                                                                                                               | 220mm                                                                                                                                                                                                                                                | 404mm                                                                                                                                                                                                                                                                                                                                                                                                                                                                                                                                                                                                                                                                                                    | 11.5Kg                                                                                                                                                                                                                                                                                         |  |
| 3X 50                                                | 2x25W                                                             | 3 min                                                                                                       | 3 min                                                                                                                                                                                                                                                                                                                                                                                              |                                                                                                                                                                                                                                           | 939mm                                                                                                                                                                                                               | 220mm                                                                                                                                                                                                                                                | 404mm                                                                                                                                                                                                                                                                                                                                                                                                                                                                                                                                                                                                                                                                                                    | 11.5Kg                                                                                                                                                                                                                                                                                         |  |
| SUPPORT                                              |                                                                   |                                                                                                             |                                                                                                                                                                                                                                                                                                                                                                                                    |                                                                                                                                                                                                                                           |                                                                                                                                                                                                                     |                                                                                                                                                                                                                                                      |                                                                                                                                                                                                                                                                                                                                                                                                                                                                                                                                                                                                                                                                                                          |                                                                                                                                                                                                                                                                                                |  |
| A PPE (Masks and glasses etc.)                       |                                                                   |                                                                                                             | С                                                                                                                                                                                                                                                                                                                                                                                                  | sma                                                                                                                                                                                                                                       | small tools - 1 shelf                                                                                                                                                                                               |                                                                                                                                                                                                                                                      |                                                                                                                                                                                                                                                                                                                                                                                                                                                                                                                                                                                                                                                                                                          |                                                                                                                                                                                                                                                                                                |  |
| D small tools - 2 shelves                            |                                                                   |                                                                                                             | K                                                                                                                                                                                                                                                                                                                                                                                                  | Kitch                                                                                                                                                                                                                                     | Kitchen tools                                                                                                                                                                                                       |                                                                                                                                                                                                                                                      |                                                                                                                                                                                                                                                                                                                                                                                                                                                                                                                                                                                                                                                                                                          |                                                                                                                                                                                                                                                                                                |  |
|                                                      | ucidal Ef<br>BX 15<br>BX 25<br>BX 30<br>BX 50<br>PPORT<br>PPE (Mi | ucidal Effecterage value in Virucidal ceLampBX 151x15WBX 251x25WBX 302x15WBX 502x25WPPORTPPE (Masks and gla | ucidal Effect     4.65       erage value in Virucidal certificate NF T 72-26     Lamp     Pre-set lifed       BX 15     1x15W     30 min     30 min       BX 25     1x25W     3 min     30 min       BX 30     2x15W     30 min     30 min       BX 50     2x25W     3 min     30 min       DPORT     PPE (Masks and glasses etc.)     PPE(Masks and glasses etc.)     PPE(Masks and glasses etc.) | ucidal Effect 4.65 log   brage value in Virucidal certificate NF T 72-281 Pre-set lifecycle   Lamp Pre-set lifecycle   X 15 1x15W 30 min   X 25 1x25W 3 min   X 30 2x15W 30 min   X 50 2x25W 3 min   PPORT PPE (Masks and glasses etc.) C | ucidal Effect 4.65 log *   erage value in Virucidal certificate NF T 72-281   Lamp Pre-set lifecycle   BX 15 1x15W   BX 25 1x25W   BX 30 2x15W   BX 50 2x25W   BX 50 2x25W   BPORT   PPE (Masks and glasses etc.) C | ucidal Effect4.65 log *brage value in Virucidal certificate NF T 72-281LampPre-set lifecycleLampPre-set lifecycleX 151x15W30 min496mmX 251x25W3 min496mmX 302x15W30 min939mmX 502x25W2x25W3 minPPORTPPE (Masks and glasses etc.)C small tools - 1 st | ucidal Effect4.65 log *erage value in Virucidal certificate NF T 72-281LengthWidthExampPre-set lifecycleLengthWidthExamp1x15W30 min496mm220mmExamp1x25W3 min496mm220mmExamp2x15W30 min939mm220mmExamp2x25W3 min939mm220mmExamp2x25W3 min939mm220mmExampExampExampExampExampExampExampExampExampExampExampExampExampExampExampExampExampExampExampExampExampExampExampExampExampExampExampExampExampExampExampExampExampExampExampExampExampExampExampExampExampExampExampExampExampExampExampExampExampExampExampExampExampExampExampExampExampExampExampExampExampExampExampExampExampExampExampExampExampExampExampExampExampExampExampExampExampExampExampExampExampExampExampExampExampExampExampExa | ucidal Effect4.65 log *brage value in Virucidal certificate NF T 72-281LampPre-set lifecycleLengthWidthHeight8X 151x15W30 min496mm220mm404mm8X 251x25W3 min496mm220mm404mm8X 302x15W30 min939mm220mm404mm8X 502x25W3 min939mm220mm404mmPPORTPPE (Masks and glasses etc.)Csmall tools - 1 shelf |  |